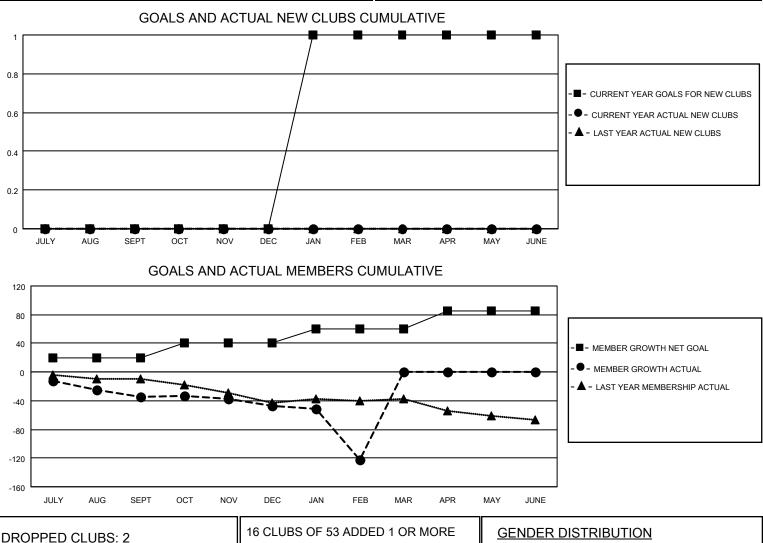

## LOCATION OHIO

District 13 OH7

Results as of: 2/28/2021

| Clubs         |               |             |               | Members               |                        |                         |                                                    |  |  |
|---------------|---------------|-------------|---------------|-----------------------|------------------------|-------------------------|----------------------------------------------------|--|--|
|               | RESULTS FOR   | R 2020-2021 |               | RESULTS FOR 2020-2021 |                        |                         |                                                    |  |  |
| QUARTER       | NEW CLUB GOAL | NEW CLUBS   | DROPPED CLUBS | QUARTER               | BER GROWTH NET<br>GOAL | MEMBER GROWTH<br>ACTUAL | DROPPED<br>MEMBERS ACTUAL<br>(including transfers) |  |  |
| JULY/AUG/SEPT | 0             | 0           | 0             | JULY/AUG/SEPT         | 20                     | 12                      | 42                                                 |  |  |
| OCT/NOV/DEC   | 0             | 0           | 0             | OCT/NOV/DEC           | 20                     | 21                      | 32                                                 |  |  |
| JAN/FEB/MAR   | 1             | 0           | 2             | JAN/FEB/MAR           | 20                     | 4                       | 78                                                 |  |  |
| APR/MAY/JUNE  | 0             | 0           | 0             | APR/MAY/JUNE          | 25                     | 0                       | 0                                                  |  |  |